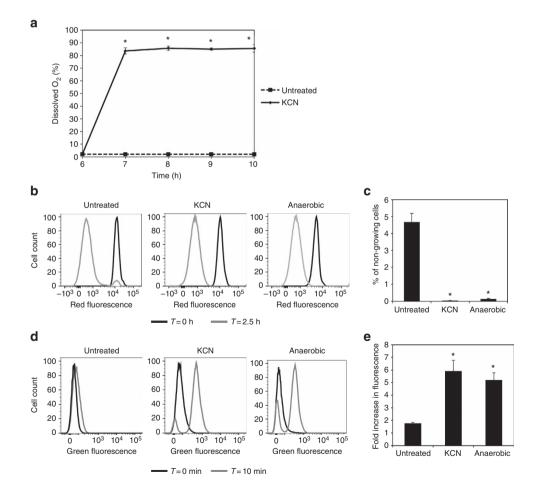

In Fig. 3d in this Article, the graph depicting flow cytometry of the anaerobic culture was inadvertently duplicated from that depicting the KCN-treated culture during the production process. The correct version of Fig. 3 appears below.

## Figure 3 |

 $(\mathbf{\hat{n}})$ (00)

This work is licensed under a Creative Commons Attribution 4.0 International License. The images or other third party material in this article are included in the article's Creative Commons license, unless indicated otherwise in the credit line; if the material is not included under the Creative Commons license, users will need to obtain permission from the license holder to reproduce the material. To view a copy of this license, visit http://creativecommons.org/licenses/by/4.0/